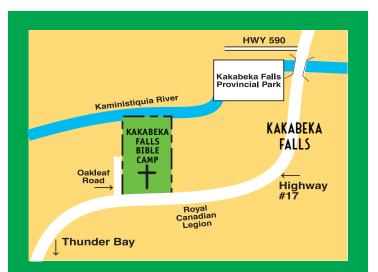

## AGES: 12 TO 19 ONLY \$100

Please make any cheques payable to: Kakabeka Falls Bible Camp. Financial assistance is available, please call for more information.

Kakabeka Falls Bible Camp is located on Highway 11-17, about 2 kilometers east of Kakabeka Falls.